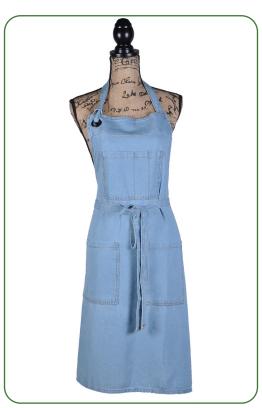

# 100% COTTON DEMIN APRONS

#### SIZE:

28" x 34" With long 40" tying demin strap

#### **OPTIONS:**

8 oz- Available in 9 colors

can be customized to required size & shape