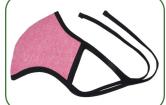

# RECYCLED COTTON 2 PLY SOFT TIEABLE FACE MASK.

2 color Reversable, Reusable, Breathable, Washable. Available in 20 Colors MADE IN INDIA