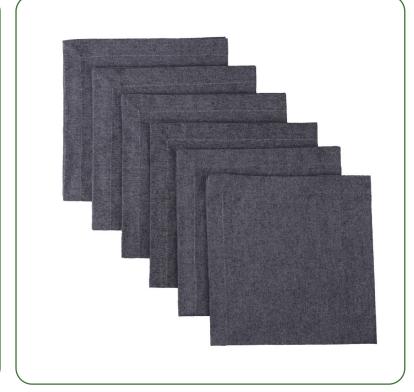

## 100% COTTON DEMIN NAPKINS

**SIZE:** 20" x 20"

OPTIONS:

6 oz- Available in 6 colors

**DEEP BLACK** 

**MOUNTAIN BLUE** 

**SEA BLUE** 

**BLACK** 

**INDIGO** 

SAPPHIRE BLUE