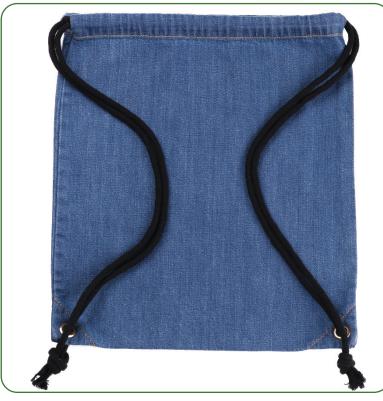

### 100% COTTON DENIM DRAWSTRING BACKPACK

SIZE:

15" x 18" & 13" x 14" With cotton rope

**OPTIONS:** 

8 OZ

can be customized to required size & shape

## 100% COTTON DENIM TOTE BAGS

#### SIZE:

15" x 16.5" With long 28" handle big enough to go over your shoulder easily

#### **OPTIONS:**

8 OZ - Blue & Indico colours can be customized to required size & shape