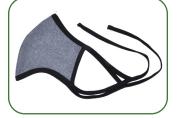

# RECYCLED COTTON 2 PLY SOFT TIEABLE FACE MASK.

2 color Reversable, Reusable, Breathable, Washable. Available in 20 Colors MADE IN INDIA