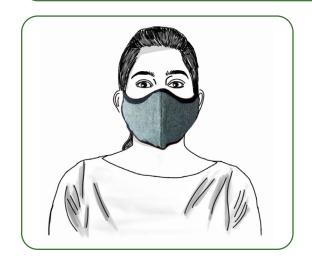

# RECYCLED COTTON 2 PLY SOFT TIEABLE FACE MASK.

2 color Reversable, Reusable, Breathable, Washable. Available in 20 Colors MADE IN INDIA