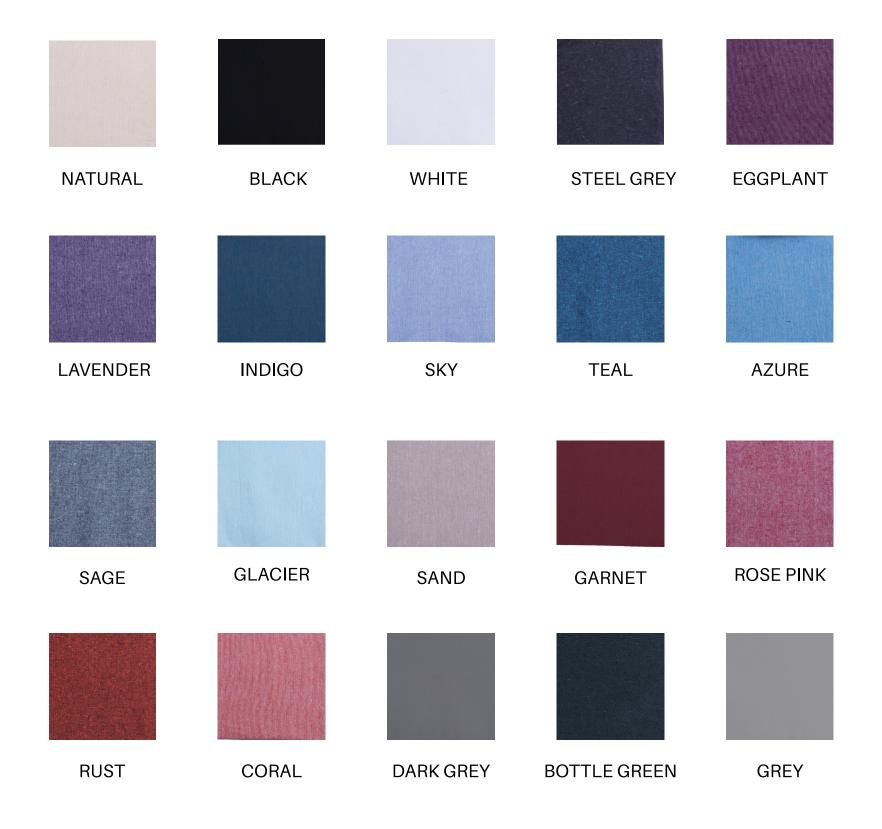

#### **OPTIONS:**

5.5 OZ - Available in 20 colours can be customized to required size & shape

**BLACK** 

#### **OPTIONS:**

Shoe bag: 5.5 oz- Available in 20 colors Laundry bag: 5.5 oz- Available in 20 colors

## RECYCLED COTTON NAPKINS & TABLE CLOTHS

**SIZE:** 20" x 20"

**OPTIONS:** 

5.5 oz- Available in 20 colors

#### **OPTIONS:**

8 oz- Available in 12 colors

can be customized to required size & shape