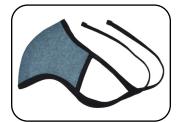

# RECYCLED COTTON 2 PLY SOFT TIEABLE FACE MASK.

2 color Reversable, Reusable, Breathable, Washable. Available in 20 Colors MADE IN INDIA