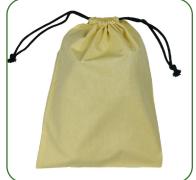

# RECYCLED COTTON DRAW STRING SHOE BAGS & LAUNDRY BAGS

#### SIZE:

Shoe bag: 12" x 16" With cotton rope Laundry bag: 28" x 36" With cotton rope

#### **OPTIONS:**

Shoe bag: 5.5 oz- Available in 20 colors Laundry bag: 5.5 oz- Available in 20 colors