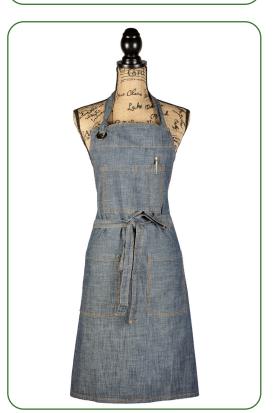

# 100% COTTON DEMIN APRONS

#### SIZE:

28" x 34" With long 40" tying demin strap

#### **OPTIONS:**

8 oz- Available in 9 colors

can be customized to required size & shape