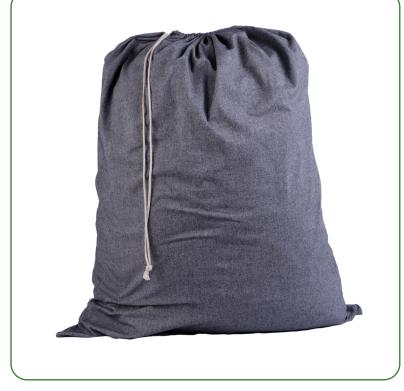

# RECYCLED COTTON DRAW STRING SHOE BAGS & LAUNDRY BAGS

#### SIZE:

Shoe bag: 12" x 16" With cotton rope Laundry bag: 28" x 36" With cotton rope

#### **OPTIONS:**

Shoe bag: 5.5 oz- Available in 20 colors Laundry bag: 5.5 oz- Available in 20 colors