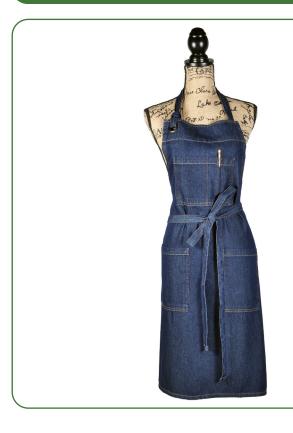

# 100% COTTON DEMIN APRONS

#### SIZE:

28" x 34" With long 40" tying demin strap

#### **OPTIONS:**

8 oz- Available in 9 colors

can be customized to required size & shape