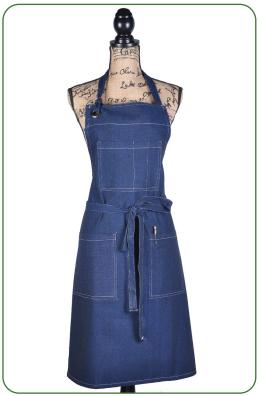

# 100% COTTON DEMIN APRONS

#### SIZE:

28" x 34" With long 40" tying demin strap

#### **OPTIONS:**

8 oz- Available in 9 colors

can be customized to required size & shape