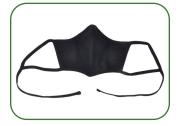

# RECYCLED COTTON 2 PLY SOFT TIEABLE FACE MASK.

2 color Reversable, Reusable, Breathable, Washable. Available in 20 Colors MADE IN INDIA