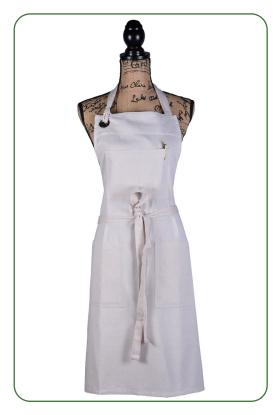

# RECYCLED COTTON APRONS

#### SIZE:

28" x 34" With long 40" tying strap

#### **OPTIONS:**

8 oz- Available in 12 colors

can be customized to required size & shape