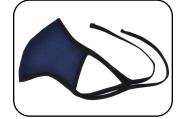

# RECYCLED COTTON 2 PLY SOFT TIEABLE FACE MASK.

2 color Reversable, Reusable, Breathable, Washable. Available in 20 Colors MADE IN INDIA