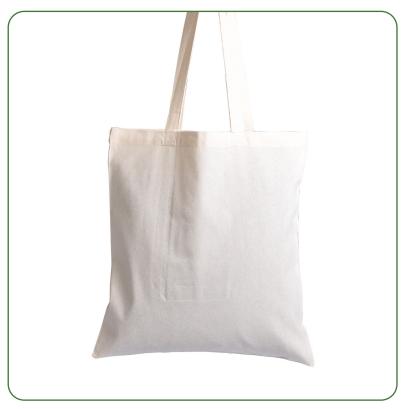

## 100% COTTON TOTE BAGS

#### SIZE:

15" x 16.5" With long 28" handle big enough to go over your shoulder easily

#### **OPTIONS:**

5.5 OZ

can be customized to required size & shape