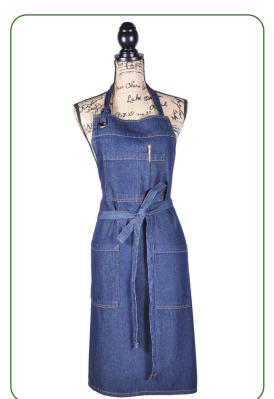

# 100% COTTON DEMIN APRONS

#### SIZE:

28" x 34" With long 40" tying demin strap

#### **OPTIONS:**

8 oz- Available in 9 colors

can be customized to required size & shape