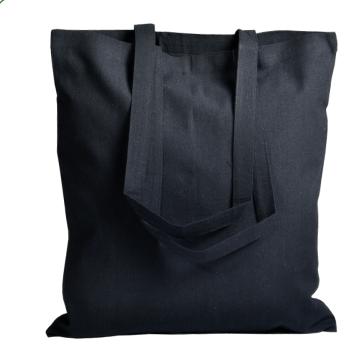

## RECYCLED COTTON TOTE BAGS

#### SIZE:

15" x 16.5" With long 28" handle big enough to go over your shoulder easily

#### **OPTIONS:**

5.5 OZ - Available in 20 colours can be customized to required size & shape

**BLACK** 