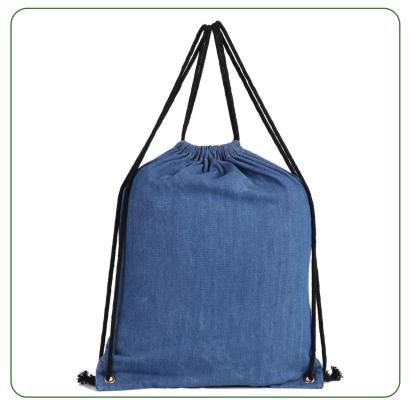

### 100% COTTON DENIM DRAWSTRING BACKPACK

SIZE:

15" x 18" & 13" x 14" With cotton rope

**OPTIONS:** 

8 OZ

can be customized to required size & shape