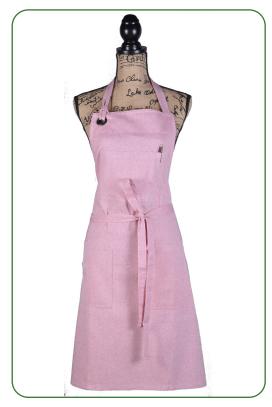

# RECYCLED COTTON APRONS

#### SIZE:

28" x 34" With long 40" tying strap

#### **OPTIONS:**

8 oz- Available in 12 colors

can be customized to required size & shape