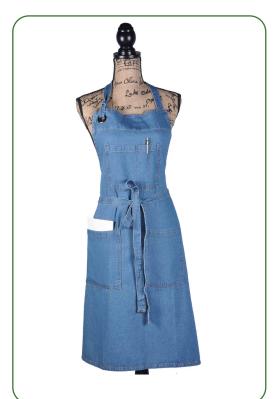

# 100% COTTON DEMIN APRONS

#### SIZE:

28" x 34" With long 40" tying demin strap

#### **OPTIONS:**

8 oz- Available in 9 colors

can be customized to required size & shape