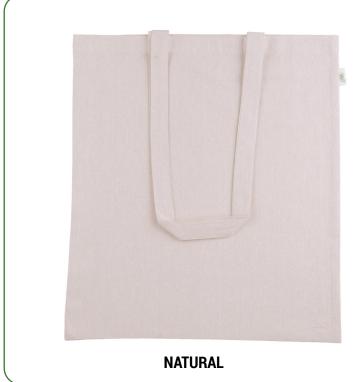

## RECYCLED COTTON TOTE BAGS

#### SIZE:

15" x 16.5" With long 28" handle big enough to go over your shoulder easily

#### **OPTIONS:**

5.5 OZ - Available in 20 colours can be customized to required size & shape

**BLACK** 