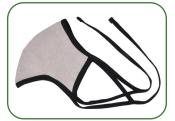

# RECYCLED COTTON 2 PLY SOFT TIEABLE FACE MASK.

2 color Reversable, Reusable, Breathable, Washable. Available in 20 Colors MADE IN INDIA