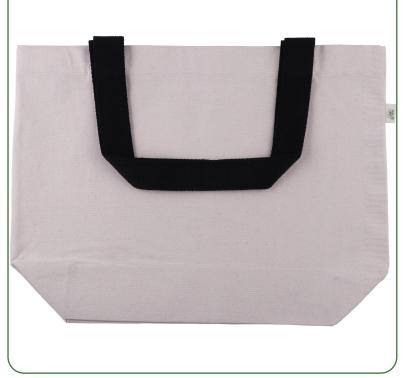

## 100% COTTON TOTE BAGS

#### SIZE:

15" x 16.5" With long 28" handle big enough to go over your shoulder easily

#### **OPTIONS:**

5.5 OZ

can be customized to required size & shape