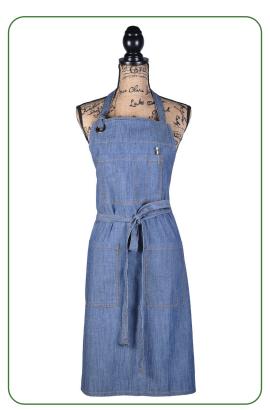

# 100% COTTON DEMIN APRONS

#### SIZE:

28" x 34" With long 40" tying demin strap

#### **OPTIONS:**

8 oz- Available in 9 colors

can be customized to required size & shape