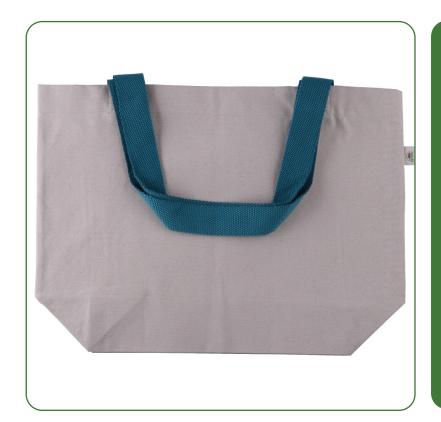

## 100% COTTON DENIM TOTE BAGS

#### SIZE:

15" x 16.5" With long 28" handle big enough to go over your shoulder easily

#### **OPTIONS:**

8 OZ - Blue & Indico colours can be customized to required size & shape