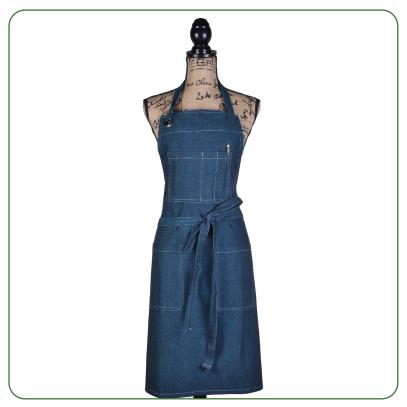

# 100% COTTON DEMIN APRONS

#### SIZE:

28" x 34" With long 40" tying demin strap

#### **OPTIONS:**

8 oz- Available in 9 colors

can be customized to required size & shape