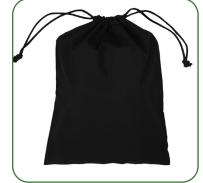

# RECYCLED COTTON DRAW STRING SHOE BAGS & LAUNDRY BAGS

#### SIZE:

Shoe bag: 12" x 16" With cotton rope Laundry bag: 28" x 36" With cotton rope

#### **OPTIONS:**

Shoe bag: 5.5 oz- Available in 20 colors Laundry bag: 5.5 oz- Available in 20 colors