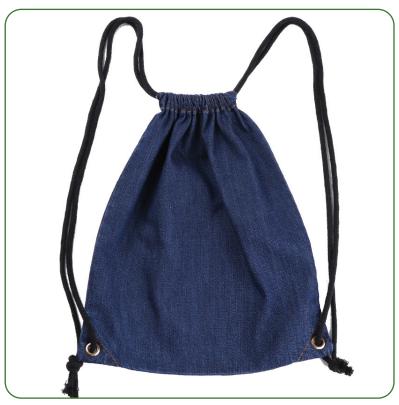

### 100% COTTON DENIM DRAWSTRING BACKPACK

SIZE:

15" x 18" & 13" x 14" With cotton rope

**OPTIONS:** 

8 OZ

can be customized to required size & shape