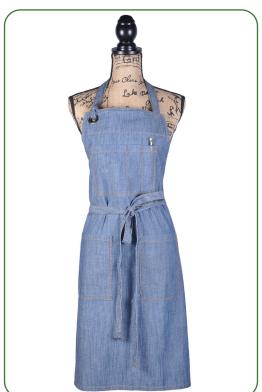

# RECYCLED COTTON APRONS

#### SIZE:

28" x 34" With long 40" tying strap

#### **OPTIONS:**

8 oz- Available in 12 colors

can be customized to required size & shape