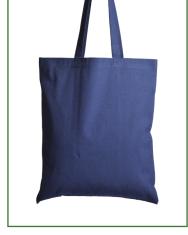

## RECYCLED COTTON TOTE BAGS

#### SIZE:

15" x 16.5" With long 28" handle big enough to go over your shoulder easily

#### **OPTIONS:**

5.5 OZ - Available in 20 colours can be customized to required size & shape

**BLACK** 