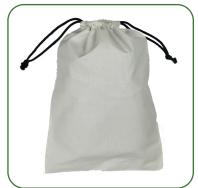

# RECYCLED COTTON DRAW STRING SHOE BAGS & LAUNDRY BAGS

#### SIZE:

Shoe bag: 12" x 16" With cotton rope Laundry bag: 28" x 36" With cotton rope

#### **OPTIONS:**

Shoe bag: 5.5 oz- Available in 20 colors Laundry bag: 5.5 oz- Available in 20 colors