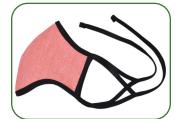

# RECYCLED COTTON 2 PLY SOFT TIEABLE FACE MASK.

2 color Reversable, Reusable, Breathable, Washable. Available in 20 Colors MADE IN INDIA