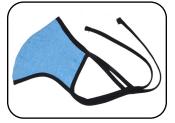

# RECYCLED COTTON APRONS

#### SIZE:

28" x 34" With long 40" tying strap

#### **OPTIONS:**

8 oz- Available in 12 colors

can be customized to required size & shape