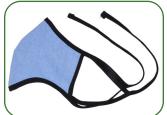

# RECYCLED COTTON 2 PLY SOFT TIEABLE FACE MASK.

2 color Reversable, Reusable, Breathable, Washable. Available in 20 Colors MADE IN INDIA