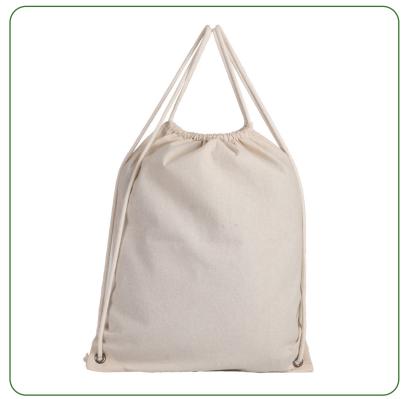

### 100% COTTON DENIM DRAWSTRING BACKPACK

SIZE:

15" x 18" & 13" x 14" With cotton rope

**OPTIONS:** 

8 OZ

can be customized to required size & shape