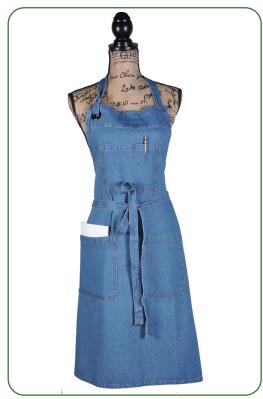

# 100% COTTON DEMIN APRONS

#### SIZE:

28" x 34" With long 40" tying demin strap

#### **OPTIONS:**

8 oz- Available in 9 colors

can be customized to required size & shape