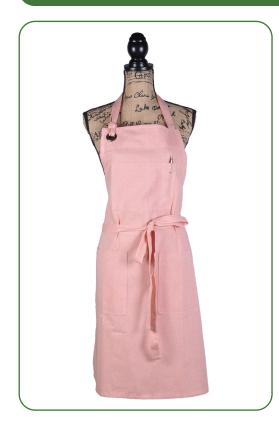

# RECYCLED COTTON APRONS

#### SIZE:

28" x 34" With long 40" tying strap

#### **OPTIONS:**

8 oz- Available in 12 colors

can be customized to required size & shape