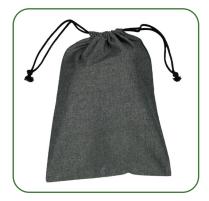

# RECYCLED COTTON DRAW STRING SHOE BAGS & LAUNDRY BAGS

#### SIZE:

Shoe bag: 12" x 16" With cotton rope Laundry bag: 28" x 36" With cotton rope

#### **OPTIONS:**

Shoe bag: 5.5 oz- Available in 20 colors Laundry bag: 5.5 oz- Available in 20 colors