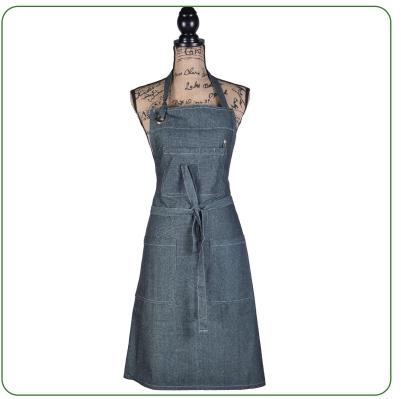

# 100% COTTON DEMIN APRONS

#### SIZE:

28" x 34" With long 40" tying demin strap

#### **OPTIONS:**

8 oz- Available in 9 colors

can be customized to required size & shape