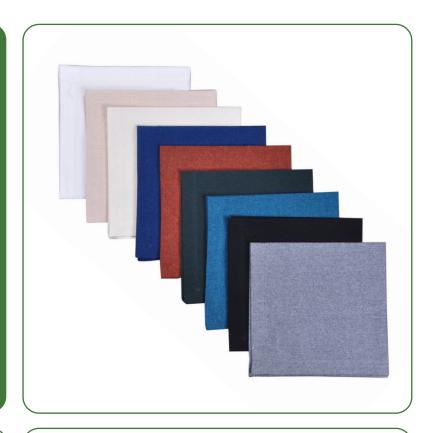

## 100% COTTON DEMIN NAPKINS

**SIZE:** 20" x 20"

OPTIONS:

6 oz- Available in 6 colors

**DEEP BLACK** 

**MOUNTAIN BLUE** 

**SEA BLUE** 

**BLACK** 

**INDIGO** 

SAPPHIRE BLUE