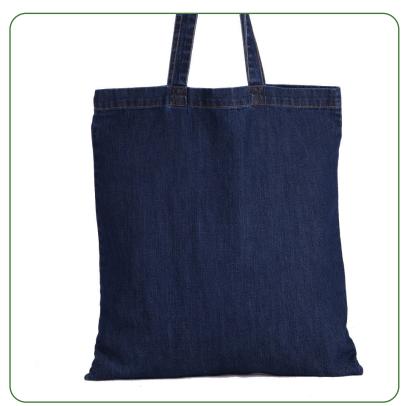

## 100% COTTON DENIM TOTE BAGS

#### SIZE:

15" x 16.5" With long 28" handle big enough to go over your shoulder easily

#### **OPTIONS:**

8 OZ - Blue & Indico colours can be customized to required size & shape