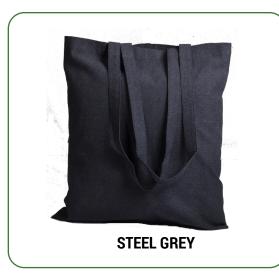

## RECYCLED COTTON TOTE BAGS

#### SIZE:

15" x 16.5" With long 28" handle big enough to go over your shoulder easily

#### **OPTIONS:**

5.5 OZ - Available in 20 colours can be customized to required size & shape

**BLACK** 