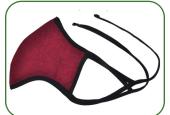

# RECYCLED COTTON 2 PLY SOFT TIEABLE FACE MASK.

2 color Reversable, Reusable, Breathable, Washable. Available in 20 Colors MADE IN INDIA