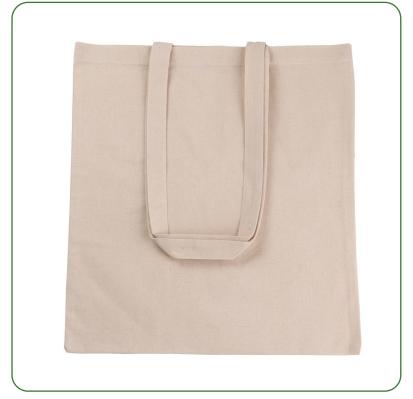

## RECYCLED COTTON TOTE BAGS

#### SIZE:

15" x 16.5" With long 28" handle big enough to go over your shoulder easily

#### **OPTIONS:**

5.5 OZ - Available in 20 colours can be customized to required size & shape

**BLACK** 