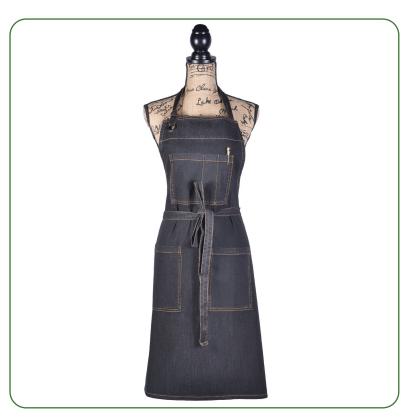

# 100% COTTON DEMIN APRONS

#### SIZE:

28" x 34" With long 40" tying demin strap

#### **OPTIONS:**

8 oz- Available in 9 colors

can be customized to required size & shape