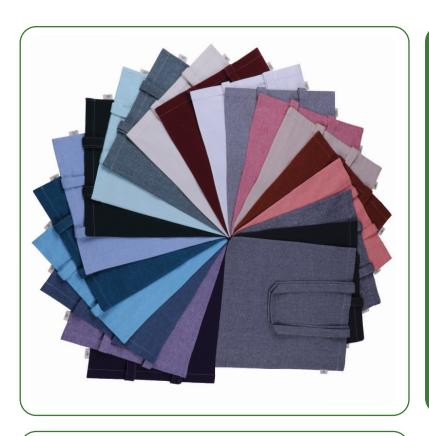

Recycled Cotton Tote Bags, Backpacks, Shoe Bags, Laundry Bags, Aprons, Napkins & more

More than 20 Color options

## It takes more than 1,300 gallons of water to grow one pound of cotton

Cotton production takes an enormous toll on the environment. Our products provide a truly sustainable solution by utilizing pre-consumer waste cotton that would otherwise be discarded.