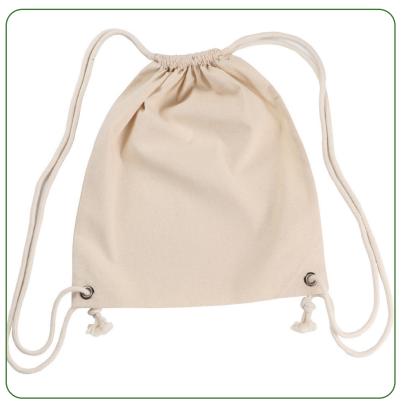

## 100% COTTON DRAWSTRING BACKPACK

#### SIZE:

15" x 18" & 13" x 14.5" With cotton rope

#### **OPTIONS:**

5.5 OZ

can be customized to required size & shape