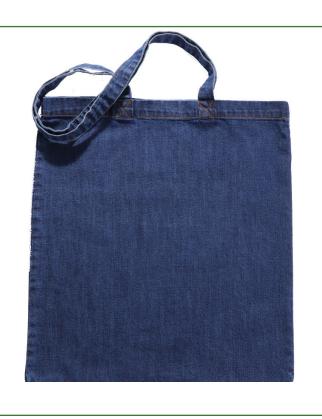

## 100% COTTON DENIM TOTE BAGS

#### SIZE:

15" x 16.5" With long 28" handle big enough to go over your shoulder easily

#### **OPTIONS:**

8 OZ - Blue & Indico colours can be customized to required size & shape