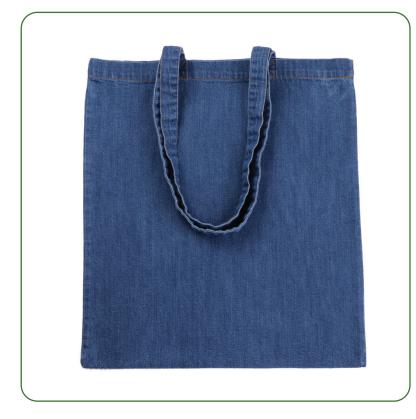

## 100% COTTON DENIM TOTE BAGS

#### SIZE:

15" x 16.5" With long 28" handle big enough to go over your shoulder easily

#### **OPTIONS:**

8 OZ - Blue & Indico colours can be customized to required size & shape