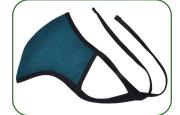

# RECYCLED COTTON 2 PLY SOFT TIEABLE FACE MASK.

2 color Reversable, Reusable, Breathable, Washable. Available in 20 Colors MADE IN INDIA