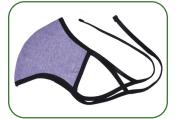

# RECYCLED COTTON 2 PLY SOFT TIEABLE FACE MASK.

2 color Reversable, Reusable, Breathable, Washable. Available in 20 Colors MADE IN INDIA