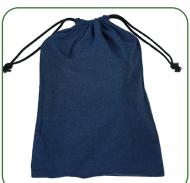

# RECYCLED COTTON DRAW STRING SHOE BAGS & LAUNDRY BAGS

#### SIZE:

Shoe bag: 12" x 16" With cotton rope Laundry bag: 28" x 36" With cotton rope

#### **OPTIONS:**

Shoe bag: 5.5 oz- Available in 20 colors Laundry bag: 5.5 oz- Available in 20 colors