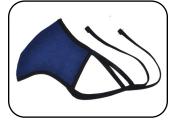

# 100% COTTON DEMIN APRONS

#### SIZE:

28" x 34" With long 40" tying demin strap

#### **OPTIONS:**

8 oz- Available in 9 colors

can be customized to required size & shape