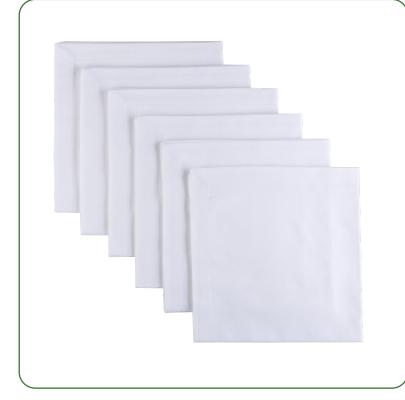

## RECYCLED COTTON NAPKINS & TABLE CLOTHS

**SIZE:** 20" x 20"

**OPTIONS:** 

5.5 oz- Available in 20 colors