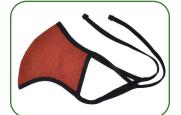

# RECYCLED COTTON 2 PLY SOFT TIEABLE FACE MASK.

2 color Reversable, Reusable, Breathable, Washable. Available in 20 Colors MADE IN INDIA