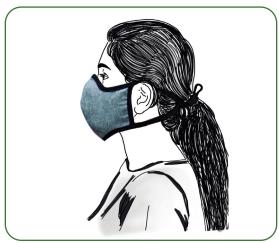

# RECYCLED COTTON 2 PLY SOFT TIEABLE FACE MASK.

2 color Reversable, Reusable, Breathable, Washable. Available in 20 Colors MADE IN INDIA