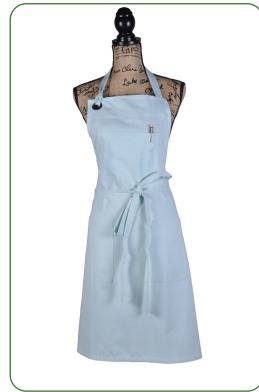

# RECYCLED COTTON APRONS

#### SIZE:

28" x 34" With long 40" tying strap

#### **OPTIONS:**

8 oz- Available in 12 colors

can be customized to required size & shape