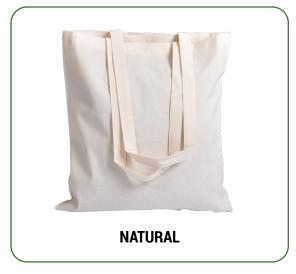

## RECYCLED COTTON TOTE BAGS

#### SIZE:

15" x 16.5" With long 28" handle big enough to go over your shoulder easily

#### **OPTIONS:**

5.5 OZ - Available in 20 colours can be customized to required size & shape

**BLACK** 