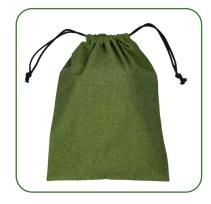

# RECYCLED COTTON DRAW STRING SHOE BAGS & LAUNDRY BAGS

#### SIZE:

Shoe bag: 12" x 16" With cotton rope Laundry bag: 28" x 36" With cotton rope

#### **OPTIONS:**

Shoe bag: 5.5 oz- Available in 20 colors Laundry bag: 5.5 oz- Available in 20 colors