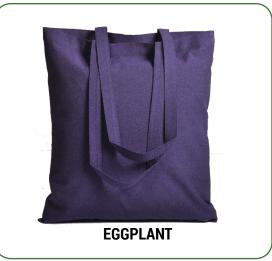

## RECYCLED COTTON TOTE BAGS

#### SIZE:

15" x 16.5" With long 28" handle big enough to go over your shoulder easily

#### **OPTIONS:**

5.5 OZ - Available in 20 colours can be customized to required size & shape

**BLACK** 