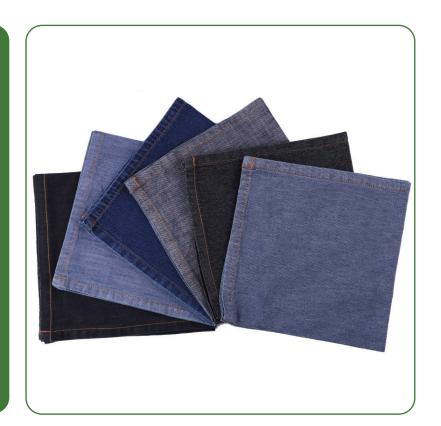

## 100% COTTON DEMIN NAPKINS

**SIZE:** 20" x 20"

OPTIONS:

6 oz- Available in 6 colors

**DEEP BLACK** 

**MOUNTAIN BLUE** 

**SEA BLUE** 

**BLACK** 

**INDIGO** 

SAPPHIRE BLUE