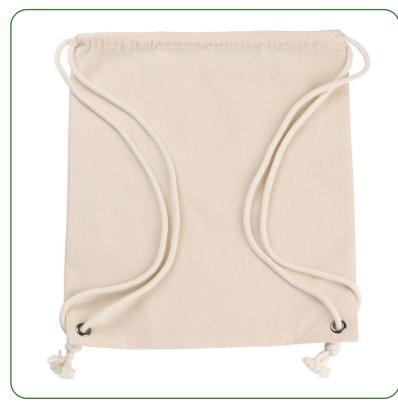

## 100% COTTON DRAWSTRING BACKPACK

#### SIZE:

15" x 18" & 13" x 14.5" With cotton rope

#### **OPTIONS:**

5.5 OZ

can be customized to required size & shape