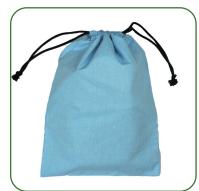

# RECYCLED COTTON DRAW STRING SHOE BAGS & LAUNDRY BAGS

#### SIZE:

Shoe bag: 12" x 16" With cotton rope Laundry bag: 28" x 36" With cotton rope

#### **OPTIONS:**

Shoe bag: 5.5 oz- Available in 20 colors Laundry bag: 5.5 oz- Available in 20 colors