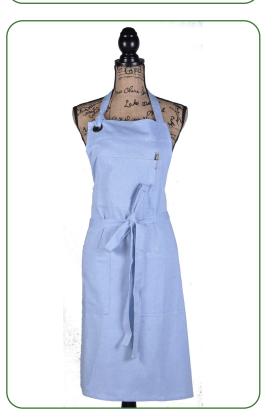

# RECYCLED COTTON APRONS

#### SIZE:

28" x 34" With long 40" tying strap

#### **OPTIONS:**

8 oz- Available in 12 colors

can be customized to required size & shape