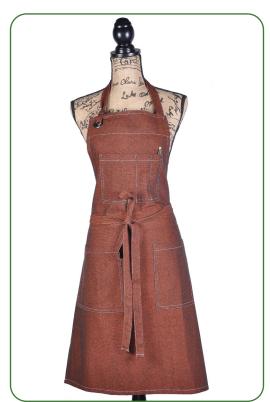

# RECYCLED COTTON APRONS

#### SIZE:

28" x 34" With long 40" tying strap

#### **OPTIONS:**

8 oz- Available in 12 colors

can be customized to required size & shape