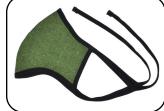

# RECYCLED COTTON 2 PLY SOFT TIEABLE FACE MASK.

2 color Reversable, Reusable, Breathable, Washable. Available in 20 Colors MADE IN INDIA