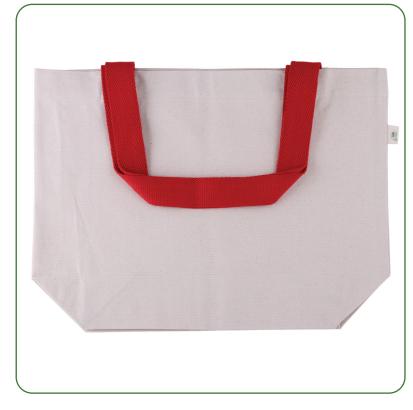

## RECYCLED COTTON TOTE BAGS

#### SIZE:

15" x 16.5" With long 28" handle big enough to go over your shoulder easily

#### **OPTIONS:**

5.5 OZ - Available in 20 colours can be customized to required size & shape

**BLACK** 