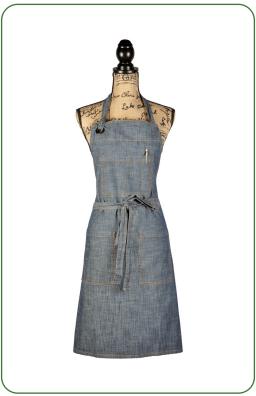

# RECYCLED COTTON APRONS

#### SIZE:

28" x 34" With long 40" tying strap

#### **OPTIONS:**

8 oz- Available in 12 colors

can be customized to required size & shape