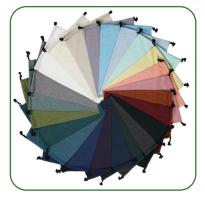

#### **OPTIONS:**

5.5 OZ - Available in 20 colours can be customized to required size & shape

**BLACK** 

#### **OPTIONS:**

Shoe bag: 5.5 oz- Available in 20 colors Laundry bag: 5.5 oz- Available in 20 colors

## RECYCLED COTTON NAPKINS & TABLE CLOTHS

**SIZE:** 20" x 20"

**OPTIONS:** 

5.5 oz- Available in 20 colors