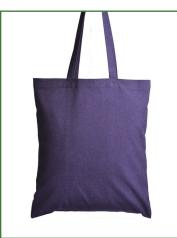

## 100% COTTON TOTE BAGS

#### SIZE:

15" x 16.5" With long 28" handle big enough to go over your shoulder easily

#### **OPTIONS:**

5.5 OZ

can be customized to required size & shape